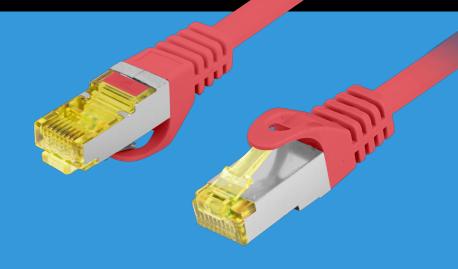

## PCF6A-10CU-0150-R PATCH CABLE CAT.6A

HD-PE INSULATION

ALUMINUM FOIL SHIELDING

METAL BRAIDING

## **PRODUCT FEATURES:**

- S/FTP shielding type Aluminium braid on wire and each pair foiled additionally
- The coating is made of low-smoke and Halogen-free materials (LSZH)
- Category compliance confirmed by Fluke tester
- Stranded wires made from pure copper

## **PRODUCT SPECIFICATION:**

| ICT category                | Cat. 6A       |
|-----------------------------|---------------|
| Shielding type              | S/FTP         |
| Cable length                | 150 cm        |
| Conductor material          | Copper (CU)   |
| Coating material            | LSZH          |
| AWG                         | 27            |
| Outer diameter              | 6 mm          |
| Maximum operating frequency | up to 500 MHz |
| Colour                      | Red           |