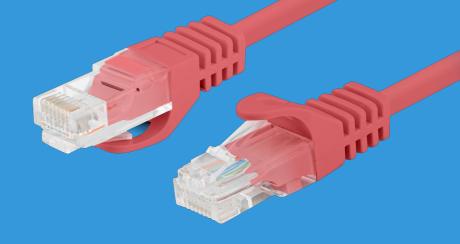

# PCU6-20CC-0200-R **PATCH CABLE** CAT.6

**HD-PE INSULATION** 

LD-PE CROSS

## **PRODUCT SPECIFICATION:**

| Cable length                | 200 cm              |
|-----------------------------|---------------------|
| ICT category                | Cat. 6              |
| Shielding type              | U/UTP               |
| Colour                      | Red                 |
| AWG                         | 26                  |
| Coating                     | PVC                 |
| External lagging            | 5,4 mm              |
| Maximum operating frequency | up to 250 MHz       |
| Material                    | Copper plated (CCA) |