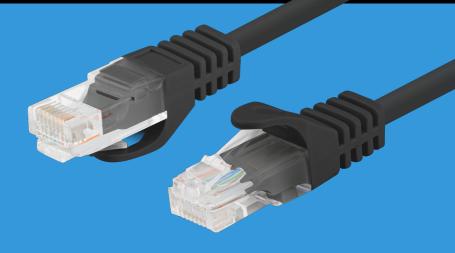

# PCU6-20CC-0025-BK PATCH CABLE CAT.6

**HD-PE INSULATION** 

LD-PE CROSS

## **PRODUCT FEATURES:**

- Cable without shielding U/UTP
- Category compliance confirmed by Fluke tester
- Stranded wires made from CCA

# **PRODUCT SPECIFICATION:**

| Cable length                | 25 cm               |
|-----------------------------|---------------------|
| ICT category                | Cat. 6              |
| Shielding type              | U/UTP               |
| Colour                      | Black               |
| AWG                         | 26                  |
| Coating                     | PVC                 |
| External lagging            | 5,4 mm              |
| Maximum operating frequency | up to 250 MHz       |
| Material                    | Copper plated (CCA) |