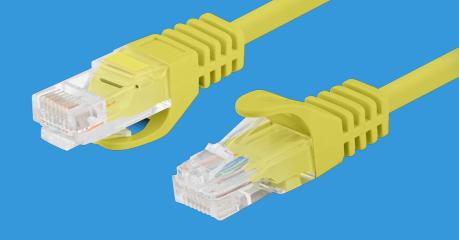

# PCU6-10CC-0750-Y PATCH CABLE CAT.6

**HD-PE INSULATION** 

LD-PE CROSS

### **PRODUCT FEATURES:**

- Cable without shielding U/UTP
- Category compliance confirmed by Fluke tester
- Stranded wires made from CCA

## **PRODUCT SPECIFICATION:**

| Cable length                | 750 cm              |
|-----------------------------|---------------------|
| ICT category                | Cat. 6              |
| Shielding type              | U/UTP               |
| Colour                      | Yellow              |
| AWG                         | 26                  |
| Coating                     | PVC                 |
| External lagging            | 5,4 mm              |
| Maximum operating frequency | up to 250 MHz       |
| Material                    | Copper plated (CCA) |