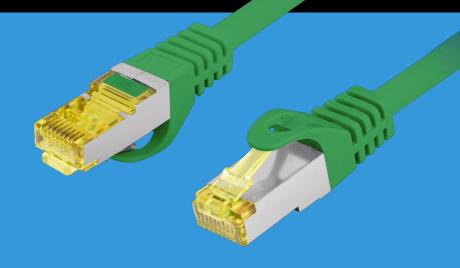

## PCF6A-10CU-0025-G PATCH CABLE CAT.6A

HD-PE INSULATION

ALUMINUM FOIL SHIELDING

METAL BRAIDING

## **PRODUCT FEATURES:**

- S/FTP shielding type Aluminium braid on wire and each pair foiled additionally
- The coating is made of low-smoke and Halogen-free materials (LSZH)
- Category compliance confirmed by Fluke tester
- Stranded wires made from pure copper

## **PRODUCT SPECIFICATION:**

|                             | · ·           |
|-----------------------------|---------------|
| ICT category                | Cat. 6A       |
| Shielding type              | S/FTP         |
| Cable length                | 25 cm         |
| Conductor material          | Copper (CU)   |
| Coating material            | LSZH          |
| AWG                         | 27            |
| Outer diameter              | 6 mm          |
| Maximum operating frequency | up to 500 MHz |
| Colour                      | Green         |

CONDUCTOR

JACKET

Despite all efforts, the manufacturer / distributor / seller does not guarantee that the published technical data, photos and descriptions do not contain any deficiencies or mistakes. The above catalogue is for information purposes and does not constitute an offer within the meaning of the Civil Code.