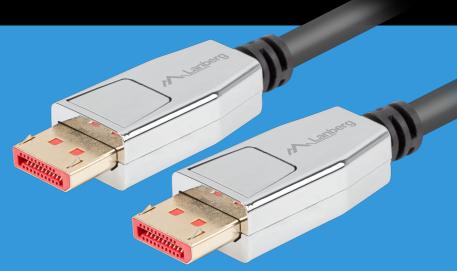

## **PRODUCT FEATURES:**

- Plug type 1: Displayport 20 pin 1.4 male
- Plug type 2: Displayport 20 pin 1.4 male
- Maximum data bandwidth: 32,4 Gb/s
- Connector housing: ABS electroplated with silver
- Wire material: pure copperGold-plated connectors
- Pins: 20 (20 pin not connected without power supply)

## **PRODUCT SPECIFICATION:**

| Connectors                | Displayport    |
|---------------------------|----------------|
| Displayport version       | 1.4            |
| Cable length              | 180 cm         |
| Max video resolution      | 7680 x 4320 px |
| Transmission speed        | 32.4 Gb/s      |
| Chipset                   | No             |
| Material                  | Copper (CU)    |
| Assembly of the connector | Gold-plated    |
| Wire braid                | Rubber coat    |
| Colour                    | Black          |