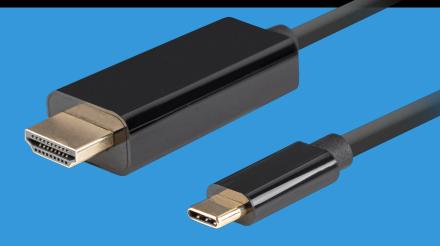

## CA-CMHD-10CU-0030-BK USB-C TO HDMI CABLE

## **PRODUCT FEATURES:**

- Support maksimum resolution up to 5K at 30 Hz
- Wires made from pure copper
  - Gold-plated connectors

## **PRODUCT SPECIFICATION:**

| HDMI Version              | 2.0                         |
|---------------------------|-----------------------------|
| Cable length              | 300 cm                      |
| Shielding type            | Triple shielding            |
| Max video resolution      | 3840 x 2160, 5120 x 2880 px |
| Transmission speed        | 18 Gb/s                     |
| Chipset                   | CS5265AN                    |
| Assembly of the connector | Gold-plated                 |