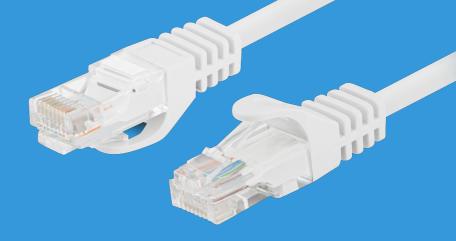

## PCU6-20CC-0050-W PATCH CABLE CAT.6

**HD-PE INSULATION** 

LD-PE CROSS

## **PRODUCT FEATURES:**

- Cable without shielding U/UTP
- Category compliance confirmed by Fluke tester
- Stranded wires made from CCA

## **PRODUCT SPECIFICATION:**

| Cable length                | 50 cm               |
|-----------------------------|---------------------|
| ICT category                | Cat. 6              |
| Shielding type              | U/UTP               |
| Colour                      | White               |
| AWG                         | 26                  |
| Coating                     | PVC                 |
| External lagging            | 5,4 mm              |
| Maximum operating frequency | up to 250 MHz       |
| Material                    | Copper plated (CCA) |