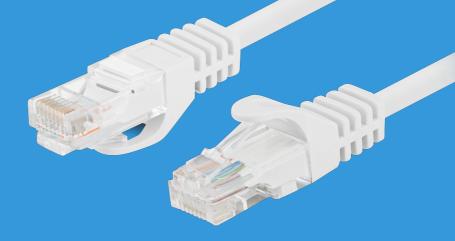

## PCU6-20CC-0200-W **PATCH CABLE** CAT.6

**HD-PE INSULATION** 

LD-PE CROSS

## **PRODUCT FEATURES:**

- Cable without shielding U/UTP
- Category compliance confirmed by Fluke tester
- Stranded wires made from CCA

## **PRODUCT SPECIFICATION:**

| Cable length                | 200 cm              |
|-----------------------------|---------------------|
| ICT category                | Cat. 6              |
| Shielding type              | U/UTP               |
| Colour                      | White               |
| AWG                         | 26                  |
| Coating                     | PVC                 |
| External lagging            | 5,4 mm              |
| Maximum operating frequency | up to 250 MHz       |
| Material                    | Copper plated (CCA) |