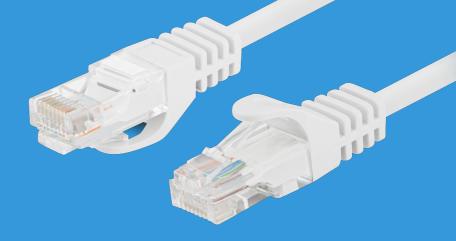

## PCU6-20CC-0300-W PATCH CABLE CAT.6

**HD-PE INSULATION** 

LD-PE CROSS

## **PRODUCT FEATURES:**

- Cable without shielding U/UTP
- Category compliance confirmed by Fluke tester
- Stranded wires made from CCA

## **PRODUCT SPECIFICATION:**

| Cable length                | 300 cm              |
|-----------------------------|---------------------|
| ICT category                | Cat. 6              |
| Shielding type              | U/UTP               |
| Colour                      | White               |
| AWG                         | 26                  |
| Coating                     | PVC                 |
| External lagging            | 5,4 mm              |
| Maximum operating frequency | up to 250 MHz       |
| Material                    | Copper plated (CCA) |