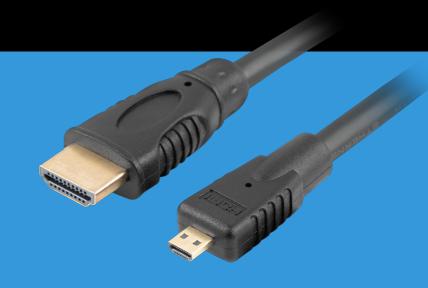

## HDMI TO HDMI MICRO CABLE

## **PRODUCT FEATURES:**

- Plug type 1: 19 pin HDMI-A male
- Plug type 2: 19 pin HDMI-D micro male
- High Speed HDMI with Ethernet specification
- Pure copper wires
- Data trasfer rate up to 10,2 Gb/s