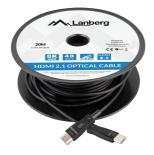

## **PRODUCT FEATURES:**

- Maximum supported resolution up to 8K 60Hz
- Supports refresh rate up to 144Hz at 4K resolution
- Ultra High Speed HDMI with Ethernet specification
- Support DSC 1.2 (Display Stream Compression)
- Support for Dolby Atmos via eARC technology (Enchanced Audio Return Channel)
- Support for dynamic HDR technology
- Resistant to electromagnetic interferences
- Conductors made from fiber optics and copper
- Connector housing made from aluminum
- Gold-plated connectors

## **PRODUCT SPECIFICATION:**

| Connectors                | HDMI                        |
|---------------------------|-----------------------------|
| HDMI Version              | 2.1                         |
| Cable length              | 3000 cm                     |
| Shielding type            | Double shielding            |
| Max video resolution      | 5120 x 2880, 7680 x 4320 px |
| Chipset                   | Silicon Line                |
| Assembly of the connector | Gold-plated                 |
| Wire braid                | Plastic shield              |
| Angle connector           | No                          |
| Colour                    | Black                       |