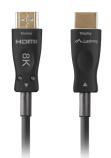

## **PRODUCT FEATURES:**

- Maximum supported resolution up to 8K 60Hz
- Supports refresh rate up to 144Hz at 4K resolution
- Ultra High Speed HDMI with Ethernet specification
- Support DSC 1.2 (Display Stream Compression)
- Support for Dolby Atmos via eARC technology (Enchanced Audio Return Channel)
- Support for dynamic HDR technology
- Resistant to electromagnetic interferences
- Conductors made from fiber optics and copper
- Connector housing made from aluminum
- Gold-plated connectors

## **PRODUCT SPECIFICATION:**

| Connectors                | HDMI                        |
|---------------------------|-----------------------------|
| HDMI Version              | 2.1                         |
| Cable length              | 3000 cm                     |
| Shielding type            | Double shielding            |
| Max video resolution      | 5120 x 2880, 7680 x 4320 px |
| Chipset                   | Silicon Line                |
| Assembly of the connector | Gold-plated                 |
| Wire braid                | Plastic shield              |
| Angle connector           | No                          |
| Colour                    | Black                       |