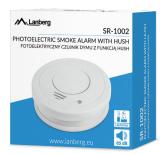

## SR-1002 INDOOR SMOKE DETECTOR

## **DESCRIPTION:**

A good quality smoke detector used in a home or apartment is a guarantee of safety and protection in case of fire or smoke in rooms. The Lanberg SR-1002 is a laboratory-tested, high-performance sensor that complies with the latest standards. Simple operation, stable operation and high functionality are the main advantages of the device.