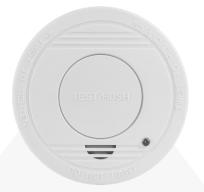

## SR-1002 INDOOR SMOKE DETECTOR

## **DESCRIPTION:**

A good quality smoke detector used in a home or apartment is a guarantee of safety and protection in case of fire or smoke in rooms. The Lanberg SR-1002 is a laboratory-tested, high-performance sensor that complies with the latest standards. Simple operation, stable operation and high functionality are the main advantages of the device.