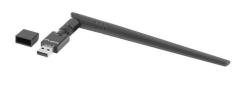

## **NC-0300-WIE**

## **WIRELESS NETWORK CARD** N300

- Multi-antenna transmission (MIMO) increases connection speed compared to conventional
- External detachable antenna increasing the performace and stability of Wi-Fi,
- Design enabling the replacement of the antenna for a model with greater energy gain,
- Easy to install and configure with drivers provided on CD,
- WEP, WPA, WPA2 encryption support,

## **PRODUCT SPECIFICATION:**

| Communication               | Wireless                                                                                                                                               |
|-----------------------------|--------------------------------------------------------------------------------------------------------------------------------------------------------|
| Wi-Fi standard              | 802.11n                                                                                                                                                |
| Connectors                  | USB Type-A                                                                                                                                             |
| Maxiumum network link speed | 300 Mbps                                                                                                                                               |
| Standard                    | USB                                                                                                                                                    |
| Wireless standards          | 2x2 MIMO, Frame aggregation, IEE 802.11b/g/n 2.4GHz, IEEE 802.11e, IEEE 802.11i, IEEE 802.11k, Short Guard Interval                                    |
| Operation modes             | Client                                                                                                                                                 |
| Chipset                     | Realtek – RTL8192EU                                                                                                                                    |
| Antenna type                | Internal, External - detachable (RP-SMA)                                                                                                               |
| Number of antennas          | 2                                                                                                                                                      |
| Antenna power               | 5 dBi                                                                                                                                                  |
| Environment temperature     | from 0 up to 40 °C                                                                                                                                     |
| Environment humidity        | from 10 up to 90 %                                                                                                                                     |
| Software                    | Yes                                                                                                                                                    |
| Supported Operating Systems | Linux, MAC, Windows XP, Windows Vista, Windows 7,<br>Windows 8, Windows Vista 64bit, Windows 7 64bit,<br>Windows 8 64bit, Windows 10, Windows 10 64bit |
| Dimensions                  | 47,7 x 18,3 x 8,6 mm                                                                                                                                   |
| Weight                      | 23 g                                                                                                                                                   |