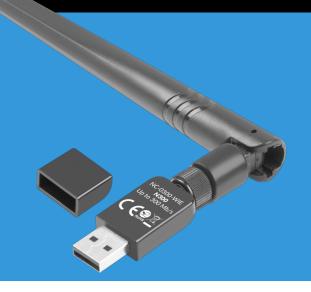

## **NC-0300-WIE**

## **WIRELESS NETWORK CARD** N300

- Multi-antenna transmission (MIMO) increases connection speed compared to conventional
- External detachable antenna increasing the performace and stability of Wi-Fi,
- Design enabling the replacement of the antenna for a model with greater energy gain,
- Easy to install and configure with drivers provided on CD,
- WEP, WPA, WPA2 encryption support,

## **PRODUCT SPECIFICATION:**

| Communication               | Wireless                                                                                                                                               |
|-----------------------------|--------------------------------------------------------------------------------------------------------------------------------------------------------|
| Wi-Fi standard              | 802.11n                                                                                                                                                |
| Connectors                  | USB Type-A                                                                                                                                             |
| Maxiumum network link speed | 300 Mbps                                                                                                                                               |
| Standard                    | USB                                                                                                                                                    |
| Wireless standards          | 2x2 MIMO, Frame aggregation, IEE 802.11b/g/n 2.4GHz, IEEE 802.11e, IEEE 802.11i, IEEE 802.11k, Short Guard Interval                                    |
| Operation modes             | Client                                                                                                                                                 |
| Chipset                     | Realtek – RTL8192EU                                                                                                                                    |
| Antenna type                | Internal, External - detachable (RP-SMA)                                                                                                               |
| Number of antennas          | 2                                                                                                                                                      |
| Antenna power               | 5 dBi                                                                                                                                                  |
| Environment temperature     | from 0 up to 40 °C                                                                                                                                     |
| Environment humidity        | from 10 up to 90 %                                                                                                                                     |
| Software                    | Yes                                                                                                                                                    |
| Supported Operating Systems | Linux, MAC, Windows XP, Windows Vista, Windows 7,<br>Windows 8, Windows Vista 64bit, Windows 7 64bit,<br>Windows 8 64bit, Windows 10, Windows 10 64bit |
| Dimensions                  | 47,7 x 18,3 x 8,6 mm                                                                                                                                   |
| Weight                      | 23 g                                                                                                                                                   |