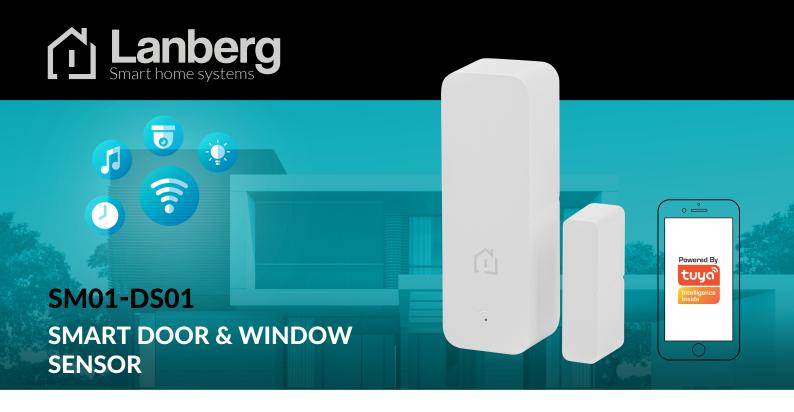

## **DESCRIPTION:**

- compact size
- mounting accessories included
- free to download Tuya Smart App for Android and iOS mobile devices
- easy-to-use and install the whole configuration takes about 1-2 minutes
- highest grade materials and design
- Long battery lifetime
- create your own scenario