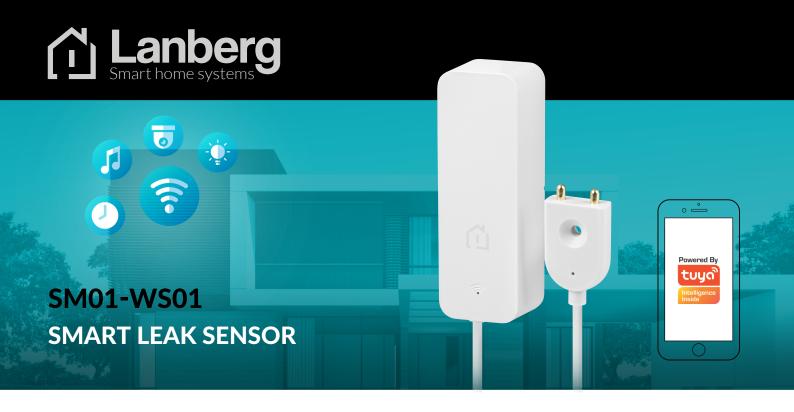

- compact size
- mounting accessories included
- free to download Tuya Smart App for Android and iOS mobile devices
- easy-to-use and install the whole configuration takes about 1-2 minutes
- highest grade materials and design
- Long battery lifetime
- create your own scenario