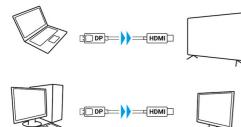

## **PRODUCT FEATURES:**

- Maximum resolution up to Full HD @ 60Hz
- Converts Displayport to HDMI signal