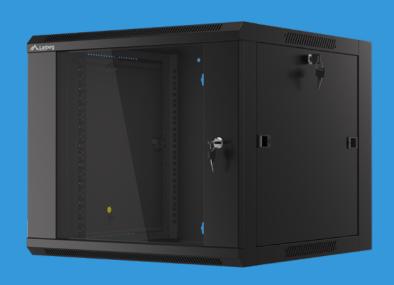

## WAFA-5609-10B

## WALL-MOUNT CABINET ASSEMBLED

## **SPECIFICATION:**

| Rack standard                                                   |                                           |       |              |                | 19"                                                                                                               |
|-----------------------------------------------------------------|-------------------------------------------|-------|--------------|----------------|-------------------------------------------------------------------------------------------------------------------|
| Server cabinet type                                             |                                           |       |              |                | Wall-mount, single section                                                                                        |
|                                                                 | Assembly                                  |       |              |                | Assembled                                                                                                         |
| Material of the frame and other element(s)                      |                                           |       |              | (s)            | High-grade cold-rolled steel (SPCC), powder-coated                                                                |
| Surface finish of the frame and other element(s)                |                                           |       |              | ent(s)         | Degreased, pickled, parkerized, powder coated with a matt finish.<br>Protected against oxidation, corrosion, rust |
| Height                                                          |                                           |       |              |                | 9 [U]                                                                                                             |
|                                                                 |                                           |       |              |                | 500 [mm]                                                                                                          |
|                                                                 | Cabinet structure                         |       |              |                | 570 [mm]                                                                                                          |
| Width                                                           | Cabinet structure incl. door lock(s)      |       |              |                | 580 [mm]                                                                                                          |
|                                                                 | Cabinet structure                         |       |              |                | 600 [mm]                                                                                                          |
| Length Cabinet structure incl. door lock(s) and wall-mount rail |                                           |       |              |                | 606.20 [mm]                                                                                                       |
| Mounting depth                                                  | Front rail - rear rail (max.<br>spacing)  |       |              |                | 411 [mm]                                                                                                          |
|                                                                 | Front rail - rear cover                   |       |              |                | 501.2 [mm]                                                                                                        |
|                                                                 | Max. static load capacity                 |       |              |                | 60 [kg]                                                                                                           |
| Cabinet structure                                               | Protection rating (according to EN 60529) |       |              |                | IP20                                                                                                              |
|                                                                 | Door                                      |       | Fron         | nt             | 22 x 566 x 412.6 [mm]                                                                                             |
|                                                                 |                                           | Side  |              |                | 21.5 x 456 x 418 [mm]                                                                                             |
| Dimensions of the structure /                                   | Frame                                     | Front |              |                | 73 x 570 x 499.6 [mm]                                                                                             |
|                                                                 |                                           | Side  |              | 2              | 38.5 x 478 x 497 [mm]                                                                                             |
| elements (Length x<br>Width x Height)                           | Rear cover                                |       |              |                | 70 x 570 x 499.6 [mm]                                                                                             |
| · · · · · · · · · · · · · · · · · · ·                           | Mounting rail(s)                          |       |              |                | 30.5 x 20.5 x 468.8 [mm]                                                                                          |
|                                                                 | Wall-mount rail                           |       |              | I              | 5.4 x 500 x 49.5 [mm]                                                                                             |
|                                                                 | Top and bottom panel                      |       |              | nel            | 507.2 x 532.4 x 12.5 [mm]                                                                                         |
|                                                                 | Door                                      | Front |              | Glass          | 5 [mm]                                                                                                            |
|                                                                 |                                           |       | ont          | Sheet<br>metal | 1 [mm]                                                                                                            |
|                                                                 |                                           |       | Side         |                | 1 [mm]                                                                                                            |
|                                                                 |                                           |       | Front        |                | 1 [mm]                                                                                                            |
| Structure and other element(s)                                  | Frame                                     | Side  |              | 2              | 1 [mm]                                                                                                            |
| thickness                                                       | Rear cover                                |       |              |                | 1 [mm]                                                                                                            |
|                                                                 | Mounting rail(s)                          |       |              |                | 1.2 [mm]                                                                                                          |
|                                                                 | Wall-mount rail                           |       |              |                | 1.2 [mm]                                                                                                          |
|                                                                 | Top and bottom panel                      |       |              | nel            | 1 [mm]                                                                                                            |
| Vents -                                                         | Number                                    |       | Top panel    |                | 4 [pcs]                                                                                                           |
|                                                                 |                                           |       | Bottom panel |                | 4 [pcs]                                                                                                           |
|                                                                 | Dimensions<br>(Length x<br>Width)         |       | Top panel    |                | 120 x 120 [mm]                                                                                                    |
|                                                                 |                                           |       | Botto        | om panel       | 120 x 120 [mm]                                                                                                    |