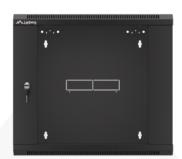

## **SPECIFICATION:**

| Rack standard                                                   |                                           |       |              |                | 19"                                                                                                               |
|-----------------------------------------------------------------|-------------------------------------------|-------|--------------|----------------|-------------------------------------------------------------------------------------------------------------------|
| Server cabinet type                                             |                                           |       |              |                | Wall-mount, single section                                                                                        |
|                                                                 | Assembly                                  |       |              |                | Assembled                                                                                                         |
| Material of the frame and other element(s)                      |                                           |       |              | (s)            | High-grade cold-rolled steel (SPCC), powder-coated                                                                |
| Surface finish of the frame and other element(s)                |                                           |       |              | ent(s)         | Degreased, pickled, parkerized, powder coated with a matt finish.<br>Protected against oxidation, corrosion, rust |
| Height                                                          |                                           |       |              |                | 9 [U]                                                                                                             |
|                                                                 |                                           |       |              |                | 500 [mm]                                                                                                          |
|                                                                 | Cabinet structure                         |       |              |                | 570 [mm]                                                                                                          |
| Width                                                           | Cabinet structure incl. door lock(s)      |       |              |                | 580 [mm]                                                                                                          |
|                                                                 | Cabinet structure                         |       |              |                | 600 [mm]                                                                                                          |
| Length Cabinet structure incl. door lock(s) and wall-mount rail |                                           |       |              |                | 606.20 [mm]                                                                                                       |
| Mounting depth                                                  | Front rail - rear rail (max.<br>spacing)  |       |              |                | 411 [mm]                                                                                                          |
|                                                                 | Front rail - rear cover                   |       |              |                | 501.2 [mm]                                                                                                        |
|                                                                 | Max. static load capacity                 |       |              |                | 60 [kg]                                                                                                           |
| Cabinet structure                                               | Protection rating (according to EN 60529) |       |              |                | IP20                                                                                                              |
|                                                                 | Door                                      |       | Fron         | nt             | 22 x 566 x 412.6 [mm]                                                                                             |
|                                                                 |                                           | Side  |              |                | 21.5 x 456 x 418 [mm]                                                                                             |
| Dimensions of the structure /                                   | Frame                                     | Front |              |                | 73 x 570 x 499.6 [mm]                                                                                             |
|                                                                 |                                           | Side  |              | 2              | 38.5 x 478 x 497 [mm]                                                                                             |
| elements (Length x<br>Width x Height)                           | Rear cover                                |       |              |                | 70 x 570 x 499.6 [mm]                                                                                             |
| · · · · · · · · · · · · · · · · · · ·                           | Mounting rail(s)                          |       |              |                | 30.5 x 20.5 x 468.8 [mm]                                                                                          |
|                                                                 | Wall-mount rail                           |       |              | I              | 5.4 x 500 x 49.5 [mm]                                                                                             |
|                                                                 | Top and bottom panel                      |       |              | nel            | 507.2 x 532.4 x 12.5 [mm]                                                                                         |
|                                                                 | Door                                      | Front |              | Glass          | 5 [mm]                                                                                                            |
|                                                                 |                                           |       | ont          | Sheet<br>metal | 1 [mm]                                                                                                            |
|                                                                 |                                           |       | Side         |                | 1 [mm]                                                                                                            |
|                                                                 |                                           |       | Front        |                | 1 [mm]                                                                                                            |
| Structure and other element(s)                                  | Frame                                     | Side  |              | 2              | 1 [mm]                                                                                                            |
| thickness                                                       | Rear cover                                |       |              |                | 1 [mm]                                                                                                            |
|                                                                 | Mounting rail(s)                          |       |              |                | 1.2 [mm]                                                                                                          |
|                                                                 | Wall-mount rail                           |       |              |                | 1.2 [mm]                                                                                                          |
|                                                                 | Top and bottom panel                      |       |              | nel            | 1 [mm]                                                                                                            |
| Vents -                                                         | Number                                    |       | Top panel    |                | 4 [pcs]                                                                                                           |
|                                                                 |                                           |       | Bottom panel |                | 4 [pcs]                                                                                                           |
|                                                                 | Dimensions<br>(Length x<br>Width)         |       | Top panel    |                | 120 x 120 [mm]                                                                                                    |
|                                                                 |                                           |       | Botto        | om panel       | 120 x 120 [mm]                                                                                                    |

| Flat wall-mount | rail, |
|-----------------|-------|
|-----------------|-------|

- Portable level with magnet,
- 4 mounting rails with "U" height indication,
- Front lock and a set of side locks (all factory-fitted in doors with latches),
- Set of 3 double identical keys (1 for front door, 2 for side door),
- 10 M6\*12 Phillips screws including M6 cage nuts.