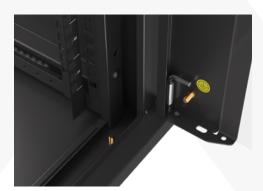

| Flat wall-mount | rail, |
|-----------------|-------|
|-----------------|-------|

- Portable level with magnet,
- 4 mounting rails with "U" height indication,
- Front lock and a set of side locks (all factory-fitted in doors with latches),
- Set of 3 double identical keys (1 for front door, 2 for side door),
- 10 M6\*12 Phillips screws including M6 cage nuts.