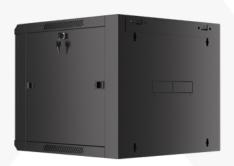

## **SPECIFICATION:**

| Rack standard                                                   |                                           |       |              |                | 19"                                                                                                               |
|-----------------------------------------------------------------|-------------------------------------------|-------|--------------|----------------|-------------------------------------------------------------------------------------------------------------------|
| Server cabinet type                                             |                                           |       |              |                | Wall-mount, single section                                                                                        |
|                                                                 | Assembly                                  |       |              |                | Assembled                                                                                                         |
| Material of the frame and other element(s)                      |                                           |       |              | (s)            | High-grade cold-rolled steel (SPCC), powder-coated                                                                |
| Surface finish of the frame and other element(s)                |                                           |       |              | ent(s)         | Degreased, pickled, parkerized, powder coated with a matt finish.<br>Protected against oxidation, corrosion, rust |
| Height                                                          |                                           |       |              |                | 9 [U]                                                                                                             |
|                                                                 |                                           |       |              |                | 500 [mm]                                                                                                          |
|                                                                 | Cabinet structure                         |       |              |                | 570 [mm]                                                                                                          |
| Width                                                           | Cabinet structure incl. door lock(s)      |       |              |                | 580 [mm]                                                                                                          |
|                                                                 | Cabinet structure                         |       |              |                | 600 [mm]                                                                                                          |
| Length Cabinet structure incl. door lock(s) and wall-mount rail |                                           |       |              |                | 606.20 [mm]                                                                                                       |
| Mounting depth                                                  | Front rail - rear rail (max.<br>spacing)  |       |              |                | 411 [mm]                                                                                                          |
|                                                                 | Front rail - rear cover                   |       |              |                | 501.2 [mm]                                                                                                        |
|                                                                 | Max. static load capacity                 |       |              |                | 60 [kg]                                                                                                           |
| Cabinet structure                                               | Protection rating (according to EN 60529) |       |              |                | IP20                                                                                                              |
|                                                                 | Door                                      |       | Fron         | nt             | 22 x 566 x 412.6 [mm]                                                                                             |
|                                                                 |                                           | Side  |              |                | 21.5 x 456 x 418 [mm]                                                                                             |
| Dimensions of the structure /                                   | Frame                                     | Front |              |                | 73 x 570 x 499.6 [mm]                                                                                             |
|                                                                 |                                           | Side  |              | 2              | 38.5 x 478 x 497 [mm]                                                                                             |
| elements (Length x<br>Width x Height)                           | Rear cover                                |       |              |                | 70 x 570 x 499.6 [mm]                                                                                             |
| · · · · · · · · · · · · · · · · · · ·                           | Mounting rail(s)                          |       |              |                | 30.5 x 20.5 x 468.8 [mm]                                                                                          |
|                                                                 | Wall-mount rail                           |       |              | I              | 5.4 x 500 x 49.5 [mm]                                                                                             |
|                                                                 | Top and bottom panel                      |       |              | nel            | 507.2 x 532.4 x 12.5 [mm]                                                                                         |
|                                                                 | Door                                      | Front |              | Glass          | 5 [mm]                                                                                                            |
|                                                                 |                                           |       | ont          | Sheet<br>metal | 1 [mm]                                                                                                            |
|                                                                 |                                           |       | Side         |                | 1 [mm]                                                                                                            |
|                                                                 |                                           |       | Front        |                | 1 [mm]                                                                                                            |
| Structure and other element(s)                                  | Frame                                     | Side  |              | 2              | 1 [mm]                                                                                                            |
| thickness                                                       | Rear cover                                |       |              |                | 1 [mm]                                                                                                            |
|                                                                 | Mounting rail(s)                          |       |              |                | 1.2 [mm]                                                                                                          |
|                                                                 | Wall-mount rail                           |       |              |                | 1.2 [mm]                                                                                                          |
|                                                                 | Top and bottom panel                      |       |              | nel            | 1 [mm]                                                                                                            |
| Vents -                                                         | Number                                    |       | Top panel    |                | 4 [pcs]                                                                                                           |
|                                                                 |                                           |       | Bottom panel |                | 4 [pcs]                                                                                                           |
|                                                                 | Dimensions<br>(Length x<br>Width)         |       | Top panel    |                | 120 x 120 [mm]                                                                                                    |
|                                                                 |                                           |       | Botto        | om panel       | 120 x 120 [mm]                                                                                                    |