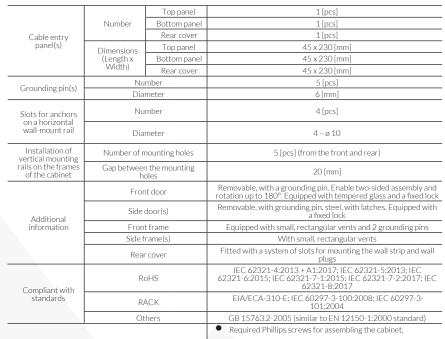

## **SPECIFICATION:**

| Rack standard                                                   |                                           |       |              |                | 19"                                                                                                               |
|-----------------------------------------------------------------|-------------------------------------------|-------|--------------|----------------|-------------------------------------------------------------------------------------------------------------------|
| Server cabinet type                                             |                                           |       |              |                | Wall-mount, single section                                                                                        |
|                                                                 | Assembly                                  |       |              |                | Assembled                                                                                                         |
| Material of the frame and other element(s)                      |                                           |       |              | (s)            | High-grade cold-rolled steel (SPCC), powder-coated                                                                |
| Surface finish of the frame and other element(s)                |                                           |       |              | ent(s)         | Degreased, pickled, parkerized, powder coated with a matt finish.<br>Protected against oxidation, corrosion, rust |
| Height                                                          |                                           |       |              |                | 9 [U]                                                                                                             |
|                                                                 |                                           |       |              |                | 500 [mm]                                                                                                          |
|                                                                 | Cabinet structure                         |       |              |                | 570 [mm]                                                                                                          |
| Width                                                           | Cabinet structure incl. door lock(s)      |       |              |                | 580 [mm]                                                                                                          |
|                                                                 | Cabinet structure                         |       |              |                | 600 [mm]                                                                                                          |
| Length Cabinet structure incl. door lock(s) and wall-mount rail |                                           |       |              |                | 606.20 [mm]                                                                                                       |
| Mounting depth                                                  | Front rail - rear rail (max.<br>spacing)  |       |              |                | 411 [mm]                                                                                                          |
|                                                                 | Front rail - rear cover                   |       |              |                | 501.2 [mm]                                                                                                        |
|                                                                 | Max. static load capacity                 |       |              |                | 60 [kg]                                                                                                           |
| Cabinet structure                                               | Protection rating (according to EN 60529) |       |              |                | IP20                                                                                                              |
|                                                                 | Door                                      |       | Fron         | nt             | 22 x 566 x 412.6 [mm]                                                                                             |
|                                                                 |                                           | Side  |              |                | 21.5 x 456 x 418 [mm]                                                                                             |
| Dimensions of the structure /                                   | Frame                                     | Front |              |                | 73 x 570 x 499.6 [mm]                                                                                             |
|                                                                 |                                           | Side  |              | 2              | 38.5 x 478 x 497 [mm]                                                                                             |
| elements (Length x<br>Width x Height)                           | Rear cover                                |       |              |                | 70 x 570 x 499.6 [mm]                                                                                             |
| · · · · · · · · · · · · · · · · · · ·                           | Mounting rail(s)                          |       |              |                | 30.5 x 20.5 x 468.8 [mm]                                                                                          |
|                                                                 | Wall-mount rail                           |       |              | I              | 5.4 x 500 x 49.5 [mm]                                                                                             |
|                                                                 | Top and bottom panel                      |       |              | nel            | 507.2 x 532.4 x 12.5 [mm]                                                                                         |
|                                                                 | Door                                      | Front |              | Glass          | 5 [mm]                                                                                                            |
|                                                                 |                                           |       | ont          | Sheet<br>metal | 1 [mm]                                                                                                            |
|                                                                 |                                           |       | Side         |                | 1 [mm]                                                                                                            |
|                                                                 |                                           |       | Front        |                | 1 [mm]                                                                                                            |
| Structure and other element(s)                                  | Frame                                     | Side  |              | 2              | 1 [mm]                                                                                                            |
| thickness                                                       | Rear cover                                |       |              |                | 1 [mm]                                                                                                            |
|                                                                 | Mounting rail(s)                          |       |              |                | 1.2 [mm]                                                                                                          |
|                                                                 | Wall-mount rail                           |       |              |                | 1.2 [mm]                                                                                                          |
|                                                                 | Top and bottom panel                      |       |              | nel            | 1 [mm]                                                                                                            |
| Vents -                                                         | Number                                    |       | Top panel    |                | 4 [pcs]                                                                                                           |
|                                                                 |                                           |       | Bottom panel |                | 4 [pcs]                                                                                                           |
|                                                                 | Dimensions<br>(Length x<br>Width)         |       | Top panel    |                | 120 x 120 [mm]                                                                                                    |
|                                                                 |                                           |       | Botto        | om panel       | 120 x 120 [mm]                                                                                                    |