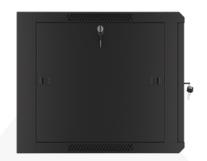

## WALL-MOUNT CABINET ASSEMBLED

## **SPECIFICATION:**

| Rack standard                                                   |                                           |       |              |                | 19"                                                                                                               |
|-----------------------------------------------------------------|-------------------------------------------|-------|--------------|----------------|-------------------------------------------------------------------------------------------------------------------|
| Server cabinet type                                             |                                           |       |              |                | Wall-mount, single section                                                                                        |
|                                                                 | Assembly                                  |       |              |                | Assembled                                                                                                         |
| Material of the frame and other element(s)                      |                                           |       |              | (s)            | High-grade cold-rolled steel (SPCC), powder-coated                                                                |
| Surface finish of the frame and other element(s)                |                                           |       |              | ent(s)         | Degreased, pickled, parkerized, powder coated with a matt finish.<br>Protected against oxidation, corrosion, rust |
| Height                                                          |                                           |       |              |                | 9 [U]                                                                                                             |
|                                                                 |                                           |       |              |                | 500 [mm]                                                                                                          |
|                                                                 | Cabinet structure                         |       |              |                | 570 [mm]                                                                                                          |
| Width                                                           | Cabinet structure incl. door lock(s)      |       |              |                | 580 [mm]                                                                                                          |
|                                                                 | Cabinet structure                         |       |              |                | 600 [mm]                                                                                                          |
| Length Cabinet structure incl. door lock(s) and wall-mount rail |                                           |       |              |                | 606.20 [mm]                                                                                                       |
| Mounting depth                                                  | Front rail - rear rail (max.<br>spacing)  |       |              |                | 411 [mm]                                                                                                          |
|                                                                 | Front rail - rear cover                   |       |              |                | 501.2 [mm]                                                                                                        |
|                                                                 | Max. static load capacity                 |       |              |                | 60 [kg]                                                                                                           |
| Cabinet structure                                               | Protection rating (according to EN 60529) |       |              |                | IP20                                                                                                              |
|                                                                 | Door                                      |       | Fron         | nt             | 22 x 566 x 412.6 [mm]                                                                                             |
|                                                                 |                                           | Side  |              |                | 21.5 x 456 x 418 [mm]                                                                                             |
| Dimensions of the structure /                                   | Frame                                     | Front |              |                | 73 x 570 x 499.6 [mm]                                                                                             |
|                                                                 |                                           | Side  |              | 2              | 38.5 x 478 x 497 [mm]                                                                                             |
| elements (Length x<br>Width x Height)                           | Rear cover                                |       |              |                | 70 x 570 x 499.6 [mm]                                                                                             |
| · · · · · · · · · · · · · · · · · · ·                           | Mounting rail(s)                          |       |              |                | 30.5 x 20.5 x 468.8 [mm]                                                                                          |
|                                                                 | Wall-mount rail                           |       |              | I              | 5.4 x 500 x 49.5 [mm]                                                                                             |
|                                                                 | Top and bottom panel                      |       |              | nel            | 507.2 x 532.4 x 12.5 [mm]                                                                                         |
|                                                                 | Door                                      | Front |              | Glass          | 5 [mm]                                                                                                            |
|                                                                 |                                           |       | ont          | Sheet<br>metal | 1 [mm]                                                                                                            |
|                                                                 |                                           |       | Side         |                | 1 [mm]                                                                                                            |
|                                                                 |                                           |       | Front        |                | 1 [mm]                                                                                                            |
| Structure and other element(s)                                  | Frame                                     | Side  |              | 2              | 1 [mm]                                                                                                            |
| thickness                                                       | Rear cover                                |       |              |                | 1 [mm]                                                                                                            |
|                                                                 | Mounting rail(s)                          |       |              |                | 1.2 [mm]                                                                                                          |
|                                                                 | Wall-mount rail                           |       |              |                | 1.2 [mm]                                                                                                          |
|                                                                 | Top and bottom panel                      |       |              | nel            | 1 [mm]                                                                                                            |
| Vents -                                                         | Number                                    |       | Top panel    |                | 4 [pcs]                                                                                                           |
|                                                                 |                                           |       | Bottom panel |                | 4 [pcs]                                                                                                           |
|                                                                 | Dimensions<br>(Length x<br>Width)         |       | Top panel    |                | 120 x 120 [mm]                                                                                                    |
|                                                                 |                                           |       | Botto        | om panel       | 120 x 120 [mm]                                                                                                    |