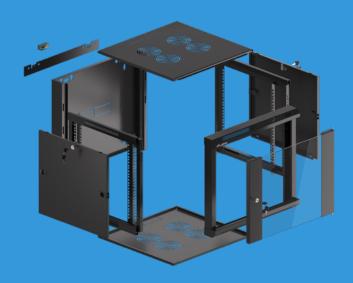

## WALL-MOUNT CABINET ASSEMBLED

## **SPECIFICATION:**

| Rack standard                                                   |                                           |       |              |                | 19"                                                                                                               |
|-----------------------------------------------------------------|-------------------------------------------|-------|--------------|----------------|-------------------------------------------------------------------------------------------------------------------|
| Server cabinet type                                             |                                           |       |              |                | Wall-mount, single section                                                                                        |
|                                                                 | Assembly                                  |       |              |                | Assembled                                                                                                         |
| Material of the frame and other element(s)                      |                                           |       |              | (s)            | High-grade cold-rolled steel (SPCC), powder-coated                                                                |
| Surface finish of the frame and other element(s)                |                                           |       |              | ent(s)         | Degreased, pickled, parkerized, powder coated with a matt finish.<br>Protected against oxidation, corrosion, rust |
| Height                                                          |                                           |       |              |                | 9 [U]                                                                                                             |
|                                                                 |                                           |       |              |                | 500 [mm]                                                                                                          |
|                                                                 | Cabinet structure                         |       |              |                | 570 [mm]                                                                                                          |
| Width                                                           | Cabinet structure incl. door lock(s)      |       |              |                | 580 [mm]                                                                                                          |
|                                                                 | Cabinet structure                         |       |              |                | 600 [mm]                                                                                                          |
| Length Cabinet structure incl. door lock(s) and wall-mount rail |                                           |       |              |                | 606.20 [mm]                                                                                                       |
| Mounting depth                                                  | Front rail - rear rail (max.<br>spacing)  |       |              |                | 411 [mm]                                                                                                          |
|                                                                 | Front rail - rear cover                   |       |              |                | 501.2 [mm]                                                                                                        |
|                                                                 | Max. static load capacity                 |       |              |                | 60 [kg]                                                                                                           |
| Cabinet structure                                               | Protection rating (according to EN 60529) |       |              |                | IP20                                                                                                              |
|                                                                 | Door                                      |       | Fron         | nt             | 22 x 566 x 412.6 [mm]                                                                                             |
|                                                                 |                                           | Side  |              |                | 21.5 x 456 x 418 [mm]                                                                                             |
| Dimensions of the structure /                                   | Frame                                     | Front |              |                | 73 x 570 x 499.6 [mm]                                                                                             |
|                                                                 |                                           | Side  |              | 2              | 38.5 x 478 x 497 [mm]                                                                                             |
| elements (Length x<br>Width x Height)                           | Rear cover                                |       |              |                | 70 x 570 x 499.6 [mm]                                                                                             |
| · · · · · · · · · · · · · · · · · · ·                           | Mounting rail(s)                          |       |              |                | 30.5 x 20.5 x 468.8 [mm]                                                                                          |
|                                                                 | Wall-mount rail                           |       |              | I              | 5.4 x 500 x 49.5 [mm]                                                                                             |
|                                                                 | Top and bottom panel                      |       |              | nel            | 507.2 x 532.4 x 12.5 [mm]                                                                                         |
|                                                                 | Door                                      | Front |              | Glass          | 5 [mm]                                                                                                            |
|                                                                 |                                           |       | ont          | Sheet<br>metal | 1 [mm]                                                                                                            |
|                                                                 |                                           |       | Side         |                | 1 [mm]                                                                                                            |
|                                                                 |                                           |       | Front        |                | 1 [mm]                                                                                                            |
| Structure and other element(s)                                  | Frame                                     | Side  |              | 2              | 1 [mm]                                                                                                            |
| thickness                                                       | Rear cover                                |       |              |                | 1 [mm]                                                                                                            |
|                                                                 | Mounting rail(s)                          |       |              |                | 1.2 [mm]                                                                                                          |
|                                                                 | Wall-mount rail                           |       |              |                | 1.2 [mm]                                                                                                          |
|                                                                 | Top and bottom panel                      |       |              | nel            | 1 [mm]                                                                                                            |
| Vents -                                                         | Number                                    |       | Top panel    |                | 4 [pcs]                                                                                                           |
|                                                                 |                                           |       | Bottom panel |                | 4 [pcs]                                                                                                           |
|                                                                 | Dimensions<br>(Length x<br>Width)         |       | Top panel    |                | 120 x 120 [mm]                                                                                                    |
|                                                                 |                                           |       | Botto        | om panel       | 120 x 120 [mm]                                                                                                    |