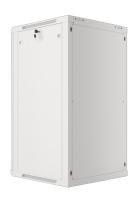

## RACK CABINET 19" WALL-MOUNT

## **PRODUCT FEATURES:**

- Made of high quality rolled steel
- Designed for self-assembly (FLAT PACK)
- Equipped with numbered mounting rails
- Has the ability to mount optional wheels
- Included wall mounting bracket
- Cable entry panel: top and bottom

## **PRODUCT SPECIFICATION:**

| Type of cabinet                | Wall mount                                                                                                 |
|--------------------------------|------------------------------------------------------------------------------------------------------------|
| Size                           | 19"                                                                                                        |
| ICT Height                     | 22 U                                                                                                       |
| Assembly type                  | Self-assembly                                                                                              |
| Weatherproof rating            | IP20                                                                                                       |
| Working depth                  | 529,5 mm                                                                                                   |
| Standard                       | ANSI/EIA RS-310-D, DIN 41491/PART 1, DIN 41494/PART 7, ETSI, IEC297-2:1982                                 |
| Maximum static load            | 60 kg                                                                                                      |
| Front door types               | Temper glass                                                                                               |
| Slot amount for fans           | 2                                                                                                          |
| Colour                         | Gray                                                                                                       |
| Front door thickness           | 5 mm                                                                                                       |
| Upper & lower panel thickness  | 1,2 mm                                                                                                     |
| Side panel thickness           | 1 mm                                                                                                       |
| Mounting rails thickness       | 1,5 mm                                                                                                     |
| Other elements sheet thickness | 1,2 mm                                                                                                     |
| Depth                          | 600 mm                                                                                                     |
| Weight                         | 35 kg                                                                                                      |
| Included Accessories           | User guide, Grounding cable, M6 screws, Mounting bracket, Front lock, Side locks, Set of assembly elements |