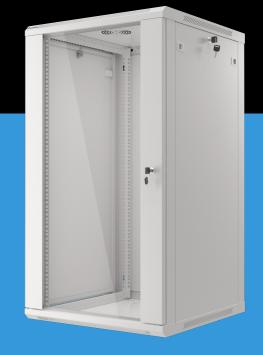

## RACK CABINET 19" WALL-MOUNT

## **PRODUCT FEATURES:**

- Made of high quality rolled steel
- Designed for self-assembly (FLAT PACK)
- Equipped with numbered mounting rails
- Has the ability to mount optional wheels
- Included wall mounting bracket
- Cable entry panel: top and bottom

## **PRODUCT SPECIFICATION:**

| Type of cabinet                | Wall mount                                                                                                 |
|--------------------------------|------------------------------------------------------------------------------------------------------------|
| Size                           | 19"                                                                                                        |
| ICT Height                     | 22 U                                                                                                       |
| Assembly type                  | Self-assembly                                                                                              |
| Weatherproof rating            | IP20                                                                                                       |
| Working depth                  | 529,5 mm                                                                                                   |
| Standard                       | ANSI/EIA RS-310-D, DIN 41491/PART 1, DIN 41494/PART 7, ETSI, IEC297-2:1982                                 |
| Maximum static load            | 60 kg                                                                                                      |
| Front door types               | Temper glass                                                                                               |
| Slot amount for fans           | 2                                                                                                          |
| Colour                         | Gray                                                                                                       |
| Front door thickness           | 5 mm                                                                                                       |
| Upper & lower panel thickness  | 1,2 mm                                                                                                     |
| Side panel thickness           | 1 mm                                                                                                       |
| Mounting rails thickness       | 1,5 mm                                                                                                     |
| Other elements sheet thickness | 1,2 mm                                                                                                     |
| Depth                          | 600 mm                                                                                                     |
| Weight                         | 35 kg                                                                                                      |
| Included Accessories           | User guide, Grounding cable, M6 screws, Mounting bracket, Front lock, Side locks, Set of assembly elements |