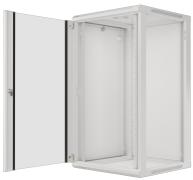

## **PRODUCT FEATURES:**

- Made of high quality rolled steel
- Designed for self-assembly (FLAT PACK)
- Equipped with numbered mounting rails
- Has the ability to mount optional wheels
- Included wall mounting bracket
- Cable entry panel: top and bottom

## **PRODUCT SPECIFICATION:**

| Type of cabinet                | Wall mount                                                                                                 |
|--------------------------------|------------------------------------------------------------------------------------------------------------|
| Size                           | 19"                                                                                                        |
| ICT Height                     | 22 U                                                                                                       |
| Assembly type                  | Self-assembly                                                                                              |
| Weatherproof rating            | IP20                                                                                                       |
| Working depth                  | 529,5 mm                                                                                                   |
| Standard                       | ANSI/EIA RS-310-D, DIN 41491/PART 1, DIN 41494/PART 7, ETSI, IEC297-2:1982                                 |
| Maximum static load            | 60 kg                                                                                                      |
| Front door types               | Temper glass                                                                                               |
| Slot amount for fans           | 2                                                                                                          |
| Colour                         | Gray                                                                                                       |
| Front door thickness           | 5 mm                                                                                                       |
| Upper & lower panel thickness  | 1,2 mm                                                                                                     |
| Side panel thickness           | 1 mm                                                                                                       |
| Mounting rails thickness       | 1,5 mm                                                                                                     |
| Other elements sheet thickness | 1,2 mm                                                                                                     |
| Depth                          | 600 mm                                                                                                     |
| Weight                         | 35 kg                                                                                                      |
| Included Accessories           | User guide, Grounding cable, M6 screws, Mounting bracket, Front lock, Side locks, Set of assembly elements |