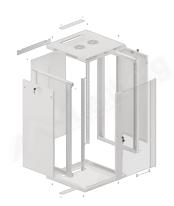

## **PRODUCT FEATURES:**

- Made of high quality rolled steel
- Designed for self-assembly (FLAT PACK)
- Equipped with numbered mounting rails
- Has the ability to mount optional wheels
- Included wall mounting bracket
- Cable entry panel: top and bottom

## **PRODUCT SPECIFICATION:**

| Type of cabinet                | Wall mount                                                                                                 |
|--------------------------------|------------------------------------------------------------------------------------------------------------|
| Size                           | 19"                                                                                                        |
| ICT Height                     | 22 U                                                                                                       |
| Assembly type                  | Self-assembly                                                                                              |
| Weatherproof rating            | IP20                                                                                                       |
| Working depth                  | 529,5 mm                                                                                                   |
| Standard                       | ANSI/EIA RS-310-D, DIN 41491/PART 1, DIN 41494/PART 7, ETSI, IEC297-2:1982                                 |
| Maximum static load            | 60 kg                                                                                                      |
| Front door types               | Temper glass                                                                                               |
| Slot amount for fans           | 2                                                                                                          |
| Colour                         | Gray                                                                                                       |
| Front door thickness           | 5 mm                                                                                                       |
| Upper & lower panel thickness  | 1,2 mm                                                                                                     |
| Side panel thickness           | 1 mm                                                                                                       |
| Mounting rails thickness       | 1,5 mm                                                                                                     |
| Other elements sheet thickness | 1,2 mm                                                                                                     |
| Depth                          | 600 mm                                                                                                     |
| Weight                         | 35 kg                                                                                                      |
| Included Accessories           | User guide, Grounding cable, M6 screws, Mounting bracket, Front lock, Side locks, Set of assembly elements |