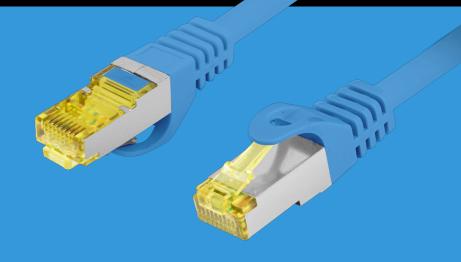

## PCF6A-10CU-0300-B PATCH CABLE CAT.6A

HD-PE INSULATION

ALUMINUM FOIL SHIELDING

METAL BRAIDING

## **PRODUCT FEATURES:**

- S/FTP shielding type Aluminium braid on wire and each pair foiled additionally
- The coating is made of low-smoke and Halogen-free materials (LSZH)
- Category compliance confirmed by Fluke tester
- Stranded wires made from pure copper

## **PRODUCT SPECIFICATION:**

| ICT category                | Cat. 6A       |
|-----------------------------|---------------|
| Shielding type              | S/FTP         |
| Cable length                | 300 cm        |
| Conductor material          | Copper (CU)   |
| Coating material            | LSZH          |
| AWG                         | 27            |
| Outer diameter              | 6 mm          |
| Maximum operating frequency | up to 500 MHz |
| Colour                      | Blue          |