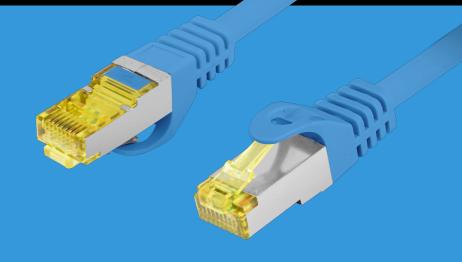

## PCF6A-10CU-0500-B PATCH CABLE CAT.6A

## **PRODUCT FEATURES:**

- S/FTP shielding type Aluminium braid on wire and each pair foiled additionally
- The coating is made of low-smoke and Halogen-free materials (LSZH)
- Category compliance confirmed by Fluke tester
- Stranded wires made from pure copper

## **PRODUCT SPECIFICATION:**

| ICT category                | Cat. 6A       |
|-----------------------------|---------------|
| Shielding type              | S/FTP         |
| Cable length                | 500 cm        |
| Conductor material          | Copper (CU)   |
| Coating material            | LSZH          |
| AWG                         | 27            |
| Outer diameter              | 6 mm          |
| Maximum operating frequency | up to 500 MHz |
| Colour                      | Blue          |