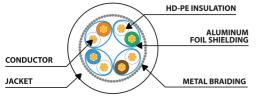

## **PRODUCT FEATURES:**

- S/FTP shielding type Aluminium braid on wire and each pair foiled additionally
- The coating is made of low-smoke and Halogen-free materials (LSZH)
- Category compliance confirmed by Fluke tester
- Stranded wires made from pure copper

## **PRODUCT SPECIFICATION:**

| ICT category                | Cat. 6A       |
|-----------------------------|---------------|
| Shielding type              | S/FTP         |
| Cable length                | 500 cm        |
| Conductor material          | Copper (CU)   |
| Coating material            | LSZH          |
| AWG                         | 27            |
| Outer diameter              | 6 mm          |
| Maximum operating frequency | up to 500 MHz |
| Colour                      | Blue          |