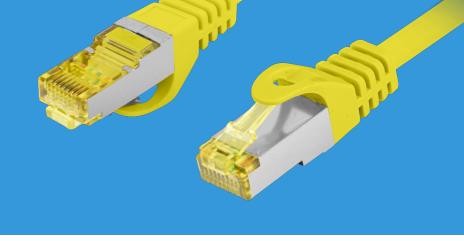

## PCF6A-10CU-0300-Y PATCH CABLE CAT.6A

HD-PE INSULATION

ALUMINUM FOIL SHIELDING

METAL BRAIDING

## **PRODUCT FEATURES:**

- S/FTP shielding type Aluminium braid on wire and each pair foiled additionally
- The coating is made of low-smoke and Halogen-free materials (LSZH)
- Category compliance confirmed by Fluke tester
- Stranded wires made from pure copper

CONDUCTOR

JACKET

Despite all efforts, the manufacturer / distributor / seller does not guarantee that the published technical data, photos and descriptions do not contain any deficiencies or mistakes. The above catalogue is for information purposes and does not constitute an offer within the meaning of the Civil Code.