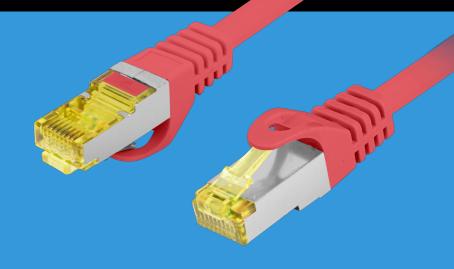

## PCF6A-10CU-0500-R PATCH CABLE CAT.6A

HD-PE INSULATION

ALUMINUM FOIL SHIELDING

METAL BRAIDING

## **PRODUCT FEATURES:**

- S/FTP shielding type Aluminium braid on wire and each pair foiled additionally
- The coating is made of low-smoke and Halogen-free materials (LSZH)
- Category compliance confirmed by Fluke tester
- Stranded wires made from pure copper

## **PRODUCT SPECIFICATION:**

| ICT category                | Cat. 6A       |
|-----------------------------|---------------|
| Shielding type              | S/FTP         |
| Cable length                | 500 cm        |
| Conductor material          | Copper (CU)   |
| Coating material            | LSZH          |
| AWG                         | 27            |
| Outer diameter              | 6 mm          |
| Maximum operating frequency | up to 500 MHz |
| Colour                      | Red           |