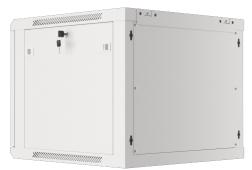

## WF01-6609-105 RACK CABINET 19" WALL-MOUNT

## **PRODUCT FEATURES:**

- Made of high quality rolled steel
- Designed for self-assembly (FLAT PACK)
- Equipped with numbered mounting rails
- Has the ability to mount optional wheels
- Included wall mounting bracket
- Cable entry panel: top and bottom

## **PRODUCT SPECIFICATION:**

| Type of cabinet                | Wall mount                                                                                                 |
|--------------------------------|------------------------------------------------------------------------------------------------------------|
| Size                           | 19"                                                                                                        |
| ICT Height                     | 9 U                                                                                                        |
| Assembly type                  | Self-assembly                                                                                              |
| Weatherproof rating            | IP20                                                                                                       |
| Working depth                  | 529,5 mm                                                                                                   |
| Standard                       | ANSI/EIA RS-310-D, DIN 41491/PART 1, DIN 41494/PART 7, ETSI, IEC297-2:1982                                 |
| Maximum static load            | 60 kg                                                                                                      |
| Front door types               | Temper glass                                                                                               |
| Slot amount for fans           | 2                                                                                                          |
| Colour                         | Gray                                                                                                       |
| Front door thickness           | 5 mm                                                                                                       |
| Upper & lower panel thickness  | 1,2 mm                                                                                                     |
| Side panel thickness           | 1 mm                                                                                                       |
| Mounting rails thickness       | 1,5 mm                                                                                                     |
| Other elements sheet thickness | 1,2 mm                                                                                                     |
| Depth                          | 600 mm                                                                                                     |
| Weight                         | 21 kg                                                                                                      |
| Included Accessories           | User guide, Grounding cable, M6 screws, Mounting bracket, Front lock, Side locks, Set of assembly elements |