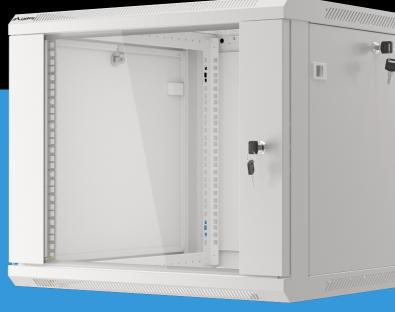

## WF01-6609-105 RACK CABINET 19" WALL-MOUNT

## **PRODUCT FEATURES:**

- Made of high quality rolled steel
- Designed for self-assembly (FLAT PACK)
- Equipped with numbered mounting rails
- Has the ability to mount optional wheels
- Included wall mounting bracket
- Cable entry panel: top and bottom

## **PRODUCT SPECIFICATION:**

| Type of cabinet                | Wall mount                                                                                                 |
|--------------------------------|------------------------------------------------------------------------------------------------------------|
| Size                           | 19"                                                                                                        |
| ICT Height                     | 9 U                                                                                                        |
| Assembly type                  | Self-assembly                                                                                              |
| Weatherproof rating            | IP20                                                                                                       |
| Working depth                  | 529,5 mm                                                                                                   |
| Standard                       | ANSI/EIA RS-310-D, DIN 41491/PART 1, DIN 41494/PART 7, ETSI, IEC297-2:1982                                 |
| Maximum static load            | 60 kg                                                                                                      |
| Front door types               | Temper glass                                                                                               |
| Slot amount for fans           | 2                                                                                                          |
| Colour                         | Gray                                                                                                       |
| Front door thickness           | 5 mm                                                                                                       |
| Upper & lower panel thickness  | 1,2 mm                                                                                                     |
| Side panel thickness           | 1 mm                                                                                                       |
| Mounting rails thickness       | 1,5 mm                                                                                                     |
| Other elements sheet thickness | 1,2 mm                                                                                                     |
| Depth                          | 600 mm                                                                                                     |
| Weight                         | 21 kg                                                                                                      |
| Included Accessories           | User guide, Grounding cable, M6 screws, Mounting bracket, Front lock, Side locks, Set of assembly elements |