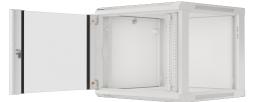

## WF01-6609-105 RACK CABINET 19" WALL-MOUNT

## **PRODUCT FEATURES:**

- Made of high quality rolled steel
- Designed for self-assembly (FLAT PACK)
- Equipped with numbered mounting rails
- Has the ability to mount optional wheels
- Included wall mounting bracket
- Cable entry panel: top and bottom

## **PRODUCT SPECIFICATION:**

| Type of cabinet                | Wall mount                                                                                                 |
|--------------------------------|------------------------------------------------------------------------------------------------------------|
| Size                           | 19"                                                                                                        |
| ICT Height                     | 9 U                                                                                                        |
| Assembly type                  | Self-assembly                                                                                              |
| Weatherproof rating            | IP20                                                                                                       |
| Working depth                  | 529,5 mm                                                                                                   |
| Standard                       | ANSI/EIA RS-310-D, DIN 41491/PART 1, DIN 41494/PART 7, ETSI, IEC297-2:1982                                 |
| Maximum static load            | 60 kg                                                                                                      |
| Front door types               | Temper glass                                                                                               |
| Slot amount for fans           | 2                                                                                                          |
| Colour                         | Gray                                                                                                       |
| Front door thickness           | 5 mm                                                                                                       |
| Upper & lower panel thickness  | 1,2 mm                                                                                                     |
| Side panel thickness           | 1 mm                                                                                                       |
| Mounting rails thickness       | 1,5 mm                                                                                                     |
| Other elements sheet thickness | 1,2 mm                                                                                                     |
| Depth                          | 600 mm                                                                                                     |
| Weight                         | 21 kg                                                                                                      |
| Included Accessories           | User guide, Grounding cable, M6 screws, Mounting bracket, Front lock, Side locks, Set of assembly elements |