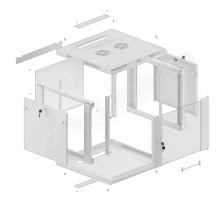

## **PRODUCT FEATURES:**

- Made of high quality rolled steel
- Designed for self-assembly (FLAT PACK)
- Equipped with numbered mounting rails
- Has the ability to mount optional wheels
- Included wall mounting bracket
- Cable entry panel: top and bottom