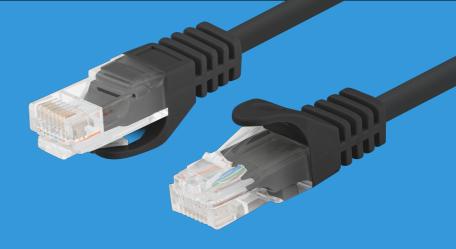

## PCU6-10CC-0025-BK PATCH CABLE CAT.6

**HD-PE INSULATION** 

LD-PE CROSS

## **PRODUCT FEATURES:**

- Cable without shielding U/UTP
- Category compliance confirmed by Fluke tester
- Stranded wires made from CCA

## **PRODUCT SPECIFICATION:**

| Cable length                | 25 cm               |
|-----------------------------|---------------------|
| ICT category                | Cat. 6              |
| Shielding type              | U/UTP               |
| Colour                      | Black               |
| AWG                         | 26                  |
| Coating                     | PVC                 |
| External lagging            | 5,4 mm              |
| Maximum operating frequency | up to 250 MHz       |
| Material                    | Copper plated (CCA) |