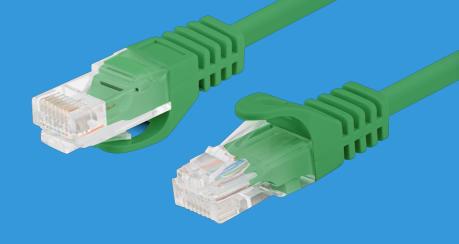

## PCU6-10CC-1000-G PATCH CABLE CAT.6

**HD-PE INSULATION** 

LD-PE CROSS

## **PRODUCT FEATURES:**

- Cable without shielding U/UTP
- Category compliance confirmed by Fluke tester
- Stranded wires made from CCA

## **PRODUCT SPECIFICATION:**

| Cable length                | 1 000 cm            |
|-----------------------------|---------------------|
| ICT category                | Cat. 6              |
| Shielding type              | U/UTP               |
| Colour                      | Green               |
| AWG                         | 26                  |
| Coating                     | PVC                 |
| External lagging            | 5,4 mm              |
| Maximum operating frequency | up to 250 MHz       |
| Material                    | Copper plated (CCA) |