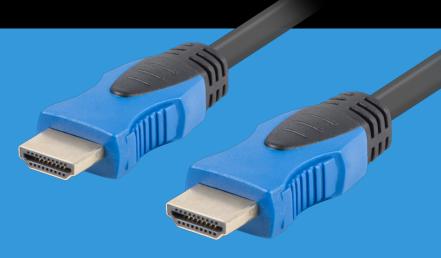

## CA-HDMI-20CU-0030-BK HDMI 2.0 CABLE

## **PRODUCT FEATURES:**

- Maximum supported resolution up to 4K 60Hz
- Supports refresh rate up to 144Hz at Full HD resolution
- Premium High Speed HDMI with Ethernet specification
- Support for static HDR technology
- Full copper conductors
- Gold-plated connectors

## **PRODUCT SPECIFICATION:**

| Connectors                | HDMI           |
|---------------------------|----------------|
| HDMI Version              | 2.0            |
| Cable length              | 300 cm         |
| Max video resolution      | 3840 x 2160 px |
| Transmission speed        | 18 Gb/s        |
| Chipset                   | No             |
| Material                  | Copper (CU)    |
| Assembly of the connector | Gold-plated    |
| AWG                       | 30             |
| Wire braid                | Plastic shield |
| Angle connector           | No             |
| Colour                    | Black          |