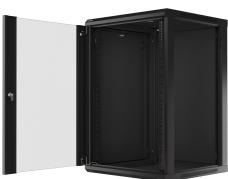

## **PRODUCT FEATURES:**

- Made of high quality rolled steel
- Designed for self-assembly (FLAT PACK)
- Equipped with numbered mounting rails
- Has the ability to mount optional wheels
- Included wall mounting bracket
- Cable entry panel: top and bottom

## **PRODUCT SPECIFICATION:**

| Type of cabinet                | Wall mount                                                                                                 |
|--------------------------------|------------------------------------------------------------------------------------------------------------|
| Size                           | 19"                                                                                                        |
| ICT Height                     | 18 U                                                                                                       |
| Assembly type                  | Self-assembly                                                                                              |
| Weatherproof rating            | IP20                                                                                                       |
| Working depth                  | 529,5 mm                                                                                                   |
| Standard                       | ANSI/EIA RS-310-D, DIN 41491/PART 1, DIN 41494/PART 7, ETSI, IEC297-2:1982                                 |
| Maximum static load            | 60 kg                                                                                                      |
| Front door types               | Temper glass                                                                                               |
| Slot amount for fans           | 2                                                                                                          |
| Colour                         | Black                                                                                                      |
| Front door thickness           | 5 mm                                                                                                       |
| Upper & lower panel thickness  | 1,2 mm                                                                                                     |
| Side panel thickness           | 1 mm                                                                                                       |
| Mounting rails thickness       | 1,5 mm                                                                                                     |
| Other elements sheet thickness | 1,2 mm                                                                                                     |
| Depth                          | 600 mm                                                                                                     |
| Weight                         | 30 kg                                                                                                      |
| Included Accessories           | User guide, Grounding cable, M6 screws, Mounting bracket, Front lock, Side locks, Set of assembly elements |