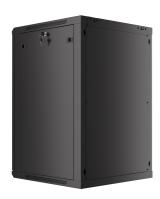

## **PRODUCT FEATURES:**

- Made of high quality rolled steel
- Designed for self-assembly (FLAT PACK)
- Equipped with numbered mounting rails
- Has the ability to mount optional wheels
- Included wall mounting bracket
- Cable entry panel: top and bottom

## **PRODUCT SPECIFICATION:**

| Type of cabinet                | Wall mount                                                                                                 |
|--------------------------------|------------------------------------------------------------------------------------------------------------|
| Size                           | 19"                                                                                                        |
| ICT Height                     | 18 U                                                                                                       |
| Assembly type                  | Self-assembly                                                                                              |
| Weatherproof rating            | IP20                                                                                                       |
| Working depth                  | 529,5 mm                                                                                                   |
| Standard                       | ANSI/EIA RS-310-D, DIN 41491/PART 1, DIN 41494/PART 7, ETSI, IEC297-2:1982                                 |
| Maximum static load            | 60 kg                                                                                                      |
| Front door types               | Temper glass                                                                                               |
| Slot amount for fans           | 2                                                                                                          |
| Colour                         | Black                                                                                                      |
| Front door thickness           | 5 mm                                                                                                       |
| Upper & lower panel thickness  | 1,2 mm                                                                                                     |
| Side panel thickness           | 1 mm                                                                                                       |
| Mounting rails thickness       | 1,5 mm                                                                                                     |
| Other elements sheet thickness | 1,2 mm                                                                                                     |
| Depth                          | 600 mm                                                                                                     |
| Weight                         | 30 kg                                                                                                      |
| Included Accessories           | User guide, Grounding cable, M6 screws, Mounting bracket, Front lock, Side locks, Set of assembly elements |