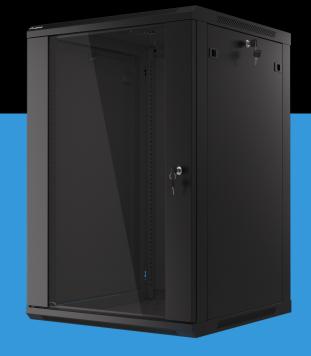

## RACK CABINET 19" WALL-MOUNT

## **PRODUCT FEATURES:**

- Made of high quality rolled steel
- Designed for self-assembly (FLAT PACK)
- Equipped with numbered mounting rails
- Has the ability to mount optional wheels
- Included wall mounting bracket
- Cable entry panel: top and bottom

## **PRODUCT SPECIFICATION:**

| Type of cabinet                | Wall mount                                                                                                 |
|--------------------------------|------------------------------------------------------------------------------------------------------------|
| Size                           | 19"                                                                                                        |
| ICT Height                     | 18 U                                                                                                       |
| Assembly type                  | Self-assembly                                                                                              |
| Weatherproof rating            | IP20                                                                                                       |
| Working depth                  | 529,5 mm                                                                                                   |
| Standard                       | ANSI/EIA RS-310-D, DIN 41491/PART 1, DIN 41494/PART 7, ETSI, IEC297-2:1982                                 |
| Maximum static load            | 60 kg                                                                                                      |
| Front door types               | Temper glass                                                                                               |
| Slot amount for fans           | 2                                                                                                          |
| Colour                         | Black                                                                                                      |
| Front door thickness           | 5 mm                                                                                                       |
| Upper & lower panel thickness  | 1,2 mm                                                                                                     |
| Side panel thickness           | 1 mm                                                                                                       |
| Mounting rails thickness       | 1,5 mm                                                                                                     |
| Other elements sheet thickness | 1,2 mm                                                                                                     |
| Depth                          | 600 mm                                                                                                     |
| Weight                         | 30 kg                                                                                                      |
| Included Accessories           | User guide, Grounding cable, M6 screws, Mounting bracket, Front lock, Side locks, Set of assembly elements |