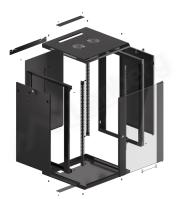

## **PRODUCT FEATURES:**

- Made of high quality rolled steel
- Designed for self-assembly (FLAT PACK)
- Equipped with numbered mounting rails
- Has the ability to mount optional wheels
- Included wall mounting bracket
- Cable entry panel: top and bottom

## **PRODUCT SPECIFICATION:**

| Type of cabinet                | Wall mount                                                                                                 |
|--------------------------------|------------------------------------------------------------------------------------------------------------|
| Size                           | 19"                                                                                                        |
| ICT Height                     | 18 U                                                                                                       |
| Assembly type                  | Self-assembly                                                                                              |
| Weatherproof rating            | IP20                                                                                                       |
| Working depth                  | 529,5 mm                                                                                                   |
| Standard                       | ANSI/EIA RS-310-D, DIN 41491/PART 1, DIN 41494/PART 7, ETSI, IEC297-2:1982                                 |
| Maximum static load            | 60 kg                                                                                                      |
| Front door types               | Temper glass                                                                                               |
| Slot amount for fans           | 2                                                                                                          |
| Colour                         | Black                                                                                                      |
| Front door thickness           | 5 mm                                                                                                       |
| Upper & lower panel thickness  | 1,2 mm                                                                                                     |
| Side panel thickness           | 1 mm                                                                                                       |
| Mounting rails thickness       | 1,5 mm                                                                                                     |
| Other elements sheet thickness | 1,2 mm                                                                                                     |
| Depth                          | 600 mm                                                                                                     |
| Weight                         | 30 kg                                                                                                      |
| Included Accessories           | User guide, Grounding cable, M6 screws, Mounting bracket, Front lock, Side locks, Set of assembly elements |