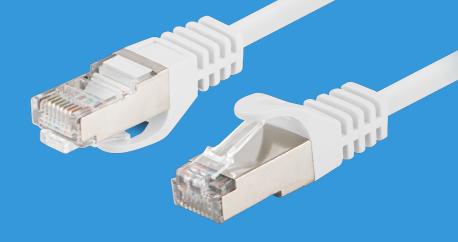

## PCF6-10CC-0300-W PATCH CABLE CAT.6

## **PRODUCT FEATURES:**

- F/UTP shielding type Aluminum foil shield on wire
- Category compliance confirmed by Fluke tester
  - Stranded wires made from CCA

## **PRODUCT SPECIFICATION:**

| Cable length                | 300 cm              |
|-----------------------------|---------------------|
| ICT category                | Cat. 6              |
| Shielding type              | F/UTP               |
| Colour                      | White               |
| AWG                         | 26                  |
| Coating                     | PVC                 |
| External lagging            | 5,7 mm              |
| Maximum operating frequency | up to 250 MHz       |
| Material                    | Copper plated (CCA) |