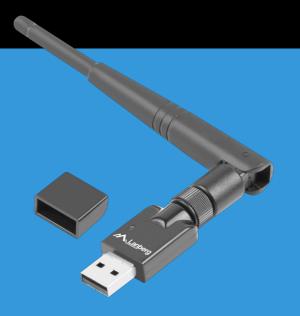

## WIRELESS NETWORK CARD N150

## **PRODUCT FEATURES:**

- External detachable antenna increasing the speed and stability of Wi-Fi,
- Design enabling the replacement of the antenna for a model with greater energy gain,
- Easy to install and configure with drivers provided on CD,
- Support for WPS 2.0, WPS-PIN, WPS-PBC,