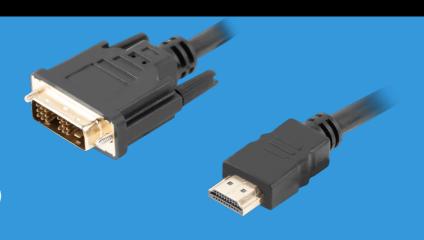

## HDMI TO DVI-D CABLE

## **PRODUCT FEATURES:**

Plug type 1: HDMI-A malePlug type 2: DVI-D 18+1 male

- Maximum supported resolution: 1920x1200 @ 60hz

- Bi-directional audio-video communication

Wire material: copper (CU)Gold-plated connectors

## **PRODUCT SPECIFICATION:**

| Connectors                | DVI-D [18+1], HDMI |
|---------------------------|--------------------|
| Cable length              | 300 cm             |
| Shielding type            | Double shielding   |
| Max video resolution      | 1920 x 1200 px     |
| Chipset                   | No                 |
| Material                  | Copper (CU)        |
| Assembly of the connector | Gold-plated        |
| AWG                       | 30                 |
| Wire braid                | Plastic shield     |
| Angle connector           | No                 |
| Colour                    | Black              |