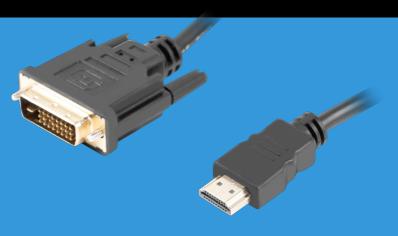

## **PRODUCT FEATURES:**

Plug type 1: HDMI-A malePlug type 2: DVI-D 24+1 male

- Maximum supported resolution: 3840 x 2160 @ 30hz

Bi-directional audio-video communicationMaximum data bandwidth: 6,5 Gb/s

Wire material: copper (CU)Gold-plated connectors

## **PRODUCT SPECIFICATION:**

| Connectors                | DVI-D [24+1], HDMI |
|---------------------------|--------------------|
| Cable length              | 180 cm             |
| Shielding type            | Double shielding   |
| Max video resolution      | 3840 x 2160 px     |
| Transmission speed        | 6.5 Gb/s           |
| Chipset                   | No                 |
| Material                  | Copper (CU)        |
| Assembly of the connector | Gold-plated        |
| AWG                       | 28                 |
| Wire braid                | Plastic shield     |
| Angle connector           | No                 |
| Colour                    | Black              |