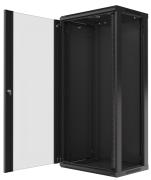

## **PRODUCT FEATURES:**

- Made of high quality rolled steel
- Designed for self-assembly (FLAT PACK)
- Equipped with numbered mounting rails
- Has the ability to mount optional wheels
- Included wall mounting bracket
- Cable entry panel: top and bottom

## **PRODUCT SPECIFICATION:**

| Type of cabinet                | Wall mount                                                                                                 |
|--------------------------------|------------------------------------------------------------------------------------------------------------|
| Size                           | 19"                                                                                                        |
| ICT Height                     | 27 U                                                                                                       |
| Assembly type                  | Self-assembly                                                                                              |
| Weatherproof rating            | IP20                                                                                                       |
| Working depth                  | 355 mm                                                                                                     |
| Standard                       | ANSI/EIA RS-310-D, DIN 41491/PART 1, DIN 41494/PART 7, ETSI, IEC297-2:1982                                 |
| Maximum static load            | 60 kg                                                                                                      |
| Front door types               | Temper glass                                                                                               |
| Slot amount for fans           | 2                                                                                                          |
| Colour                         | Black                                                                                                      |
| Front door thickness           | 5 mm                                                                                                       |
| Upper & lower panel thickness  | 1,2 mm                                                                                                     |
| Side panel thickness           | 1 mm                                                                                                       |
| Mounting rails thickness       | 1,5 mm                                                                                                     |
| Other elements sheet thickness | 1,2 mm                                                                                                     |
| Depth                          | 450 mm                                                                                                     |
| Weight                         | 36 kg                                                                                                      |
| Included Accessories           | User guide, Grounding cable, M6 screws, Mounting bracket, Front lock, Side locks, Set of assembly elements |