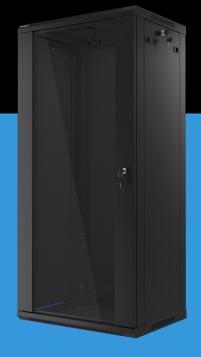

## RACK CABINET 19" WALL-MOUNT

## **PRODUCT FEATURES:**

- Made of high quality rolled steel
- Designed for self-assembly (FLAT PACK)
- Equipped with numbered mounting rails
- Has the ability to mount optional wheels
- Included wall mounting bracket
- Cable entry panel: top and bottom

## **PRODUCT SPECIFICATION:**

| Type of cabinet                | Wall mount                                                                                                 |
|--------------------------------|------------------------------------------------------------------------------------------------------------|
| Size                           | 19"                                                                                                        |
| ICT Height                     | 27 U                                                                                                       |
| Assembly type                  | Self-assembly                                                                                              |
| Weatherproof rating            | IP20                                                                                                       |
| Working depth                  | 355 mm                                                                                                     |
| Standard                       | ANSI/EIA RS-310-D, DIN 41491/PART 1, DIN 41494/PART 7, ETSI, IEC297-2:1982                                 |
| Maximum static load            | 60 kg                                                                                                      |
| Front door types               | Temper glass                                                                                               |
| Slot amount for fans           | 2                                                                                                          |
| Colour                         | Black                                                                                                      |
| Front door thickness           | 5 mm                                                                                                       |
| Upper & lower panel thickness  | 1,2 mm                                                                                                     |
| Side panel thickness           | 1 mm                                                                                                       |
| Mounting rails thickness       | 1,5 mm                                                                                                     |
| Other elements sheet thickness | 1,2 mm                                                                                                     |
| Depth                          | 450 mm                                                                                                     |
| Weight                         | 36 kg                                                                                                      |
| Included Accessories           | User guide, Grounding cable, M6 screws, Mounting bracket, Front lock, Side locks, Set of assembly elements |