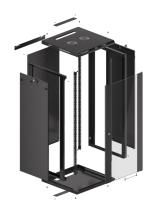

## **PRODUCT FEATURES:**

- Made of high quality rolled steel
- Designed for self-assembly (FLAT PACK)
- Equipped with numbered mounting rails
- Has the ability to mount optional wheels
- Included wall mounting bracket
- Cable entry panel: top and bottom

## **PRODUCT SPECIFICATION:**

| Type of cabinet                | Wall mount                                                                                                 |
|--------------------------------|------------------------------------------------------------------------------------------------------------|
| Size                           | 19"                                                                                                        |
| ICT Height                     | 27 U                                                                                                       |
| Assembly type                  | Self-assembly                                                                                              |
| Weatherproof rating            | IP20                                                                                                       |
| Working depth                  | 355 mm                                                                                                     |
| Standard                       | ANSI/EIA RS-310-D, DIN 41491/PART 1, DIN 41494/PART 7, ETSI, IEC297-2:1982                                 |
| Maximum static load            | 60 kg                                                                                                      |
| Front door types               | Temper glass                                                                                               |
| Slot amount for fans           | 2                                                                                                          |
| Colour                         | Black                                                                                                      |
| Front door thickness           | 5 mm                                                                                                       |
| Upper & lower panel thickness  | 1,2 mm                                                                                                     |
| Side panel thickness           | 1 mm                                                                                                       |
| Mounting rails thickness       | 1,5 mm                                                                                                     |
| Other elements sheet thickness | 1,2 mm                                                                                                     |
| Depth                          | 450 mm                                                                                                     |
| Weight                         | 36 kg                                                                                                      |
| Included Accessories           | User guide, Grounding cable, M6 screws, Mounting bracket, Front lock, Side locks, Set of assembly elements |